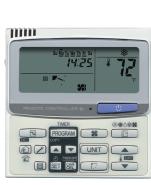

# RCS-TM80BG Standard Wired Remote: For use on all ECO-i™ Indoor Units

| Job Name:     | Approval:  |
|---------------|------------|
| Location:     |            |
| Engineer:     |            |
| Submitted to: |            |
| Submitted by: | Drawing #: |
| Reference:    | 5          |

#### Features/Benefits

Thin and easy to read Simple to install and use 7 Day Timer, 6 Times Periods/Day Full System Diagnostics Capable Mode Selection Set Temperature Fan Speed Control Airflow Direction Controls up to 8 Indoor Units Outing Function